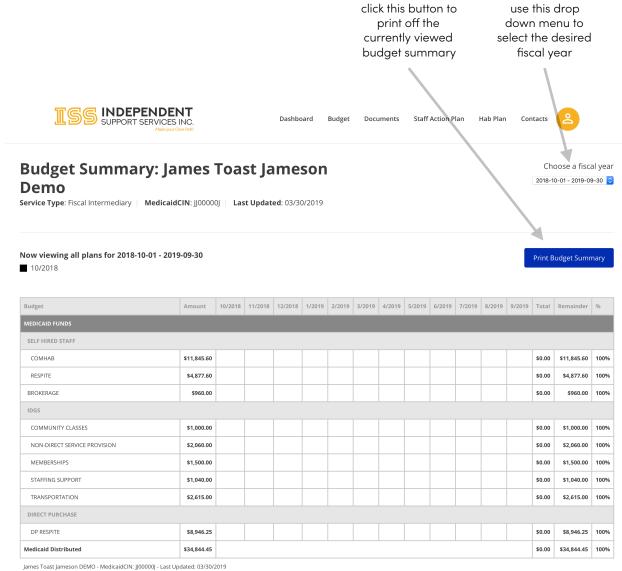

# Your new Dynamic Budget Summary:

Clicking on **Budget** will bring you to the new Dynamic Budget Summary page. This budget summary is very similar looking to the new budget summary PDFs delivered in the Old Participant Portal in 2018. Unlike those PDFs, however, these budget summaries are dynamic web code with which you may directly interact. All data shown is accurate as of final postings on the prior business day. Future additions will add the ability for you to click on any monthly cell to drill down to the timesheets and expenses generating that cost.

websupport@issny.org