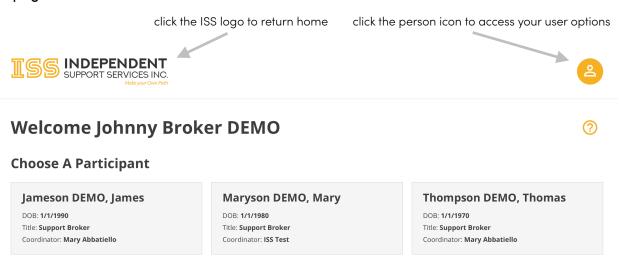

## Your new Portal Home:

Once logged in you will be taken to your new Portal Home. Here you can select a participant by clicking on the participant's name. You can always return to this page by clicking the ISS icon in the upper left hand corner or by clicking the person button in the upper right hand corner and selecting home. Additional future options are planned for this page.