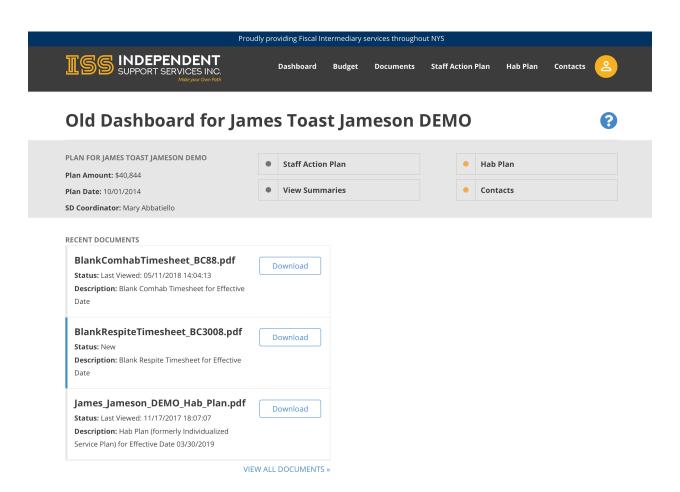

# Old Participant Portal dashboard:

When logging into or navigating across to the Old Participant Portal, you may still be taken to the Old Participant Portal dashboard. Links which remain on this dashboard work without modification. Certain functions have been removed including **View My Plan**, and the **State Funds (Over PRA and MES IDGS buttons)**. The functions are obsolete. As we migrate additional functionality into the new Portal, we will continue to remove links and options from the Old Participant Portal Dashboard.

### **Old Documents:**

The **Documents** page works as before. This page and feature will be replaced in the future with drill down functionality from the dynamic budget summary.

## **Old Hab Plans:**

The Hab Plan page works as before. This feature is currently deprecated and replaced by the Staff Action Plans in the new Portal. The Hab Plan editor / viewer will remain available in the Old Participant Portal until no longer needed.

# **Old Contacts:**

The **Contacts** page works as before. This page and feature will be replaced in the future with a new contacts management section in the new Portal.

websupport@issny.org