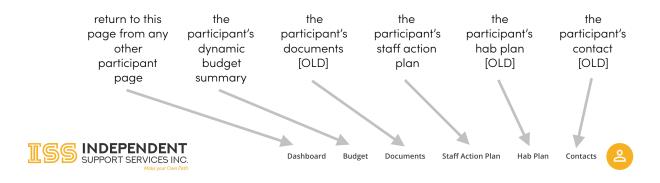

## Your new Portal Home:

Once logged in you will be taken to your new Portal Home. Here you can select a participant by clicking on the participant's name. You can always return to this page by clicking the ISS icon in the upper left hand corner or by clicking the person button in the upper right hand corner and selecting home. Additional future options are planned for this page.

# **Old Participant Portal pages:**

There are three participant sections of the portal which are still supported through the Old Participant Portal. These are the **Documents**, **Hab Plan**, and **Contact**. Documents and Contacts will be migrated to the Portal in the future. Hab Plans will remain on the Old Participant Portal until they are no longer needed.

Clicking any of the links will automatically take you to the correct portal without having to re-login.