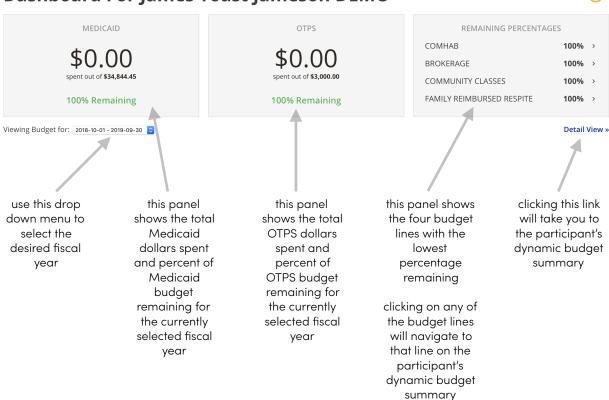

# Your new Participant Dashboard:

Selecting a participant from the home screen will take you to the Participant Dashboard. Once you've selected a specific participant, all links relate to that participant. The current participant dashboard view provides a quick preview of the selected fiscal year's budget. Additional future dashboard options will be added below the budget summary.

# **Dashboard For James Toast Jameson DEMO**

websupport@issny.org