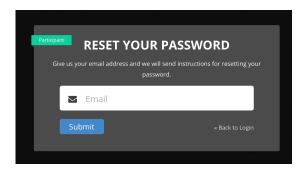

# Forgot your password:

If you've forgotten your login credentials, simply click the "Forgot your Password?" link on the login screen. Clicking this link will take you to the following page. Enter your email address, press submit, and you will be sent a password reset link.