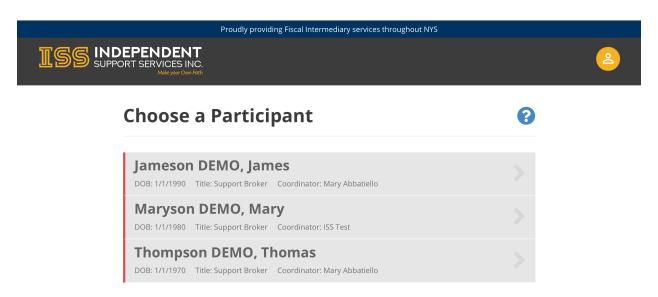

Logging into the Old Participant Portal will present you with the same **Choose a**Participant screen that you have always used to select the desired participant.