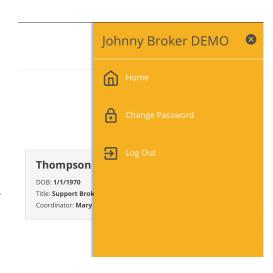

# The Person button:

Clicking the person icon (2) from any page will expose the user options panel shown on the right. From here you currently have three options:

Home: will return you to the home screen

Change Password: will allow you to change your

password

**Log Out:** will Log you out of the Portal

websupport@issny.org