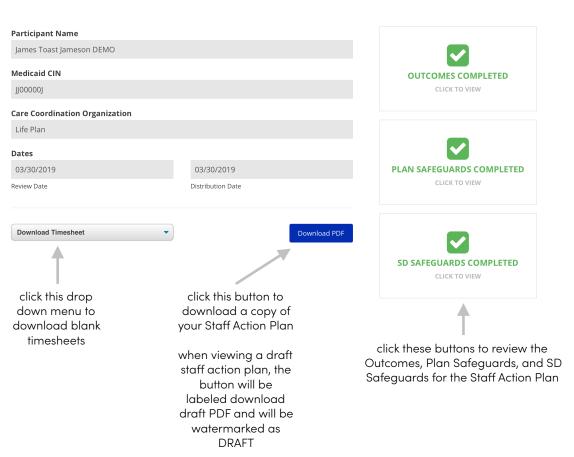

## Your new Staff Action Plan:

Clicking on **Staff Action Plan** will bring you to the new Staff Action Plan viewer / editor. If you are a broker, you will be able to add and edit Staff Action Plans (Instructions for editing these plans will be provided elsewhere). All other users are able to view and download the current and draft plans. Please note that if your broker has not yet started your Staff Action Plan, this page will be blank.

### **Current Staff Action Plan For James Toast Jameson DEMO**

This is the current Staff Action Plan and is not editable.

websupport@issny.org