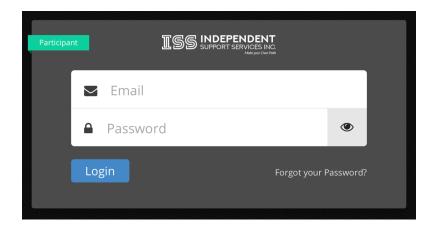

# Forgot your password:

If you've forgotten your login credentials, simply click the "Forgot your Password?" link on the login screen. Clicking this link will take you to the following page. Enter your email address, press submit, and you will be sent a password reset link.